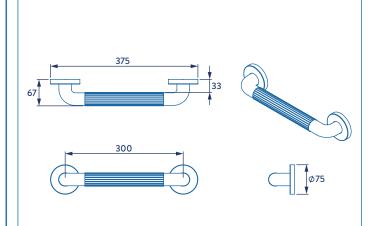

# AP501422 300MM ABS GRAB BAR (WHITE)







Dimensions: H75mm x W375mm x D67mm

## **GUARANTEE**

Consumer Statutory Rights Apply

#### ILLUSTRATED

AP501422 300mm ABS Grab Bar (White) RAL 9003 - Signal White

### CONFIGURATIONS

AP501431 300mm ABS Grab Bar (Grey) RAL 7016 - Pantone 432C AP501434 300mm ABS Grab Bar (Blue) RAL 5011 - Pantone 296C

#### MATERIAL ABS

COLOURS

White

WEIGHT

N/A

**PACKAGING** Plastic Sleeve with Label

#### **FREQUENTLY USED APPLICATIONS** Residential

Hotels

# **FEATURES**

Ribbed to aid grip of bar. Concealed fixings. Suitable for users up to 100kg/220lbs/15st 10lbs when fitted to a solid wall. Fixings not included.

# CARE AND MAINTENANCE

Clean surfaces with a damp cloth and wipe dry using a soft cloth. Do not use chemical or abrasive cleaners as these may damage the surface finish.

Tel: +44 (