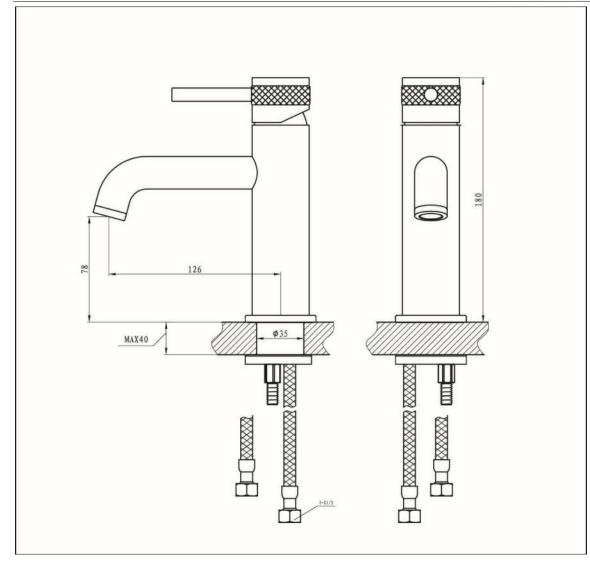

## **Features**

- -Supplied with clicker waste and 1/2" flexible tail water inlets
- -Includes Neoperl aerator to ensure smooth flow
- -Mounting base plate for premium finish
- -Discreet etching for hot and cold
- -12 year warranty
- -35mm cartridge